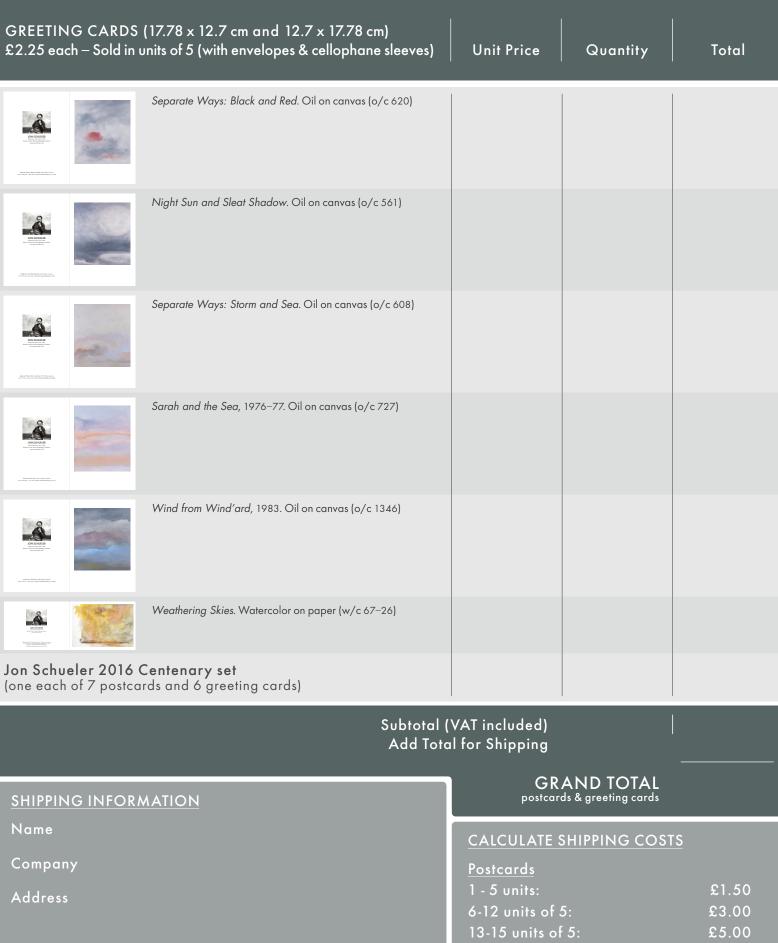

## CALCULATE SHIPPING COSTS Postcards 1 - 5 units: £1.50 6-12 units of 5: £3.00 13-15 units of 5: £5.00 Greeting cards 1 unit of 5: £2.00 6-12 units of 5: £4.00 13-15 units of 5: £6.50 2016 Centenary set £2.25